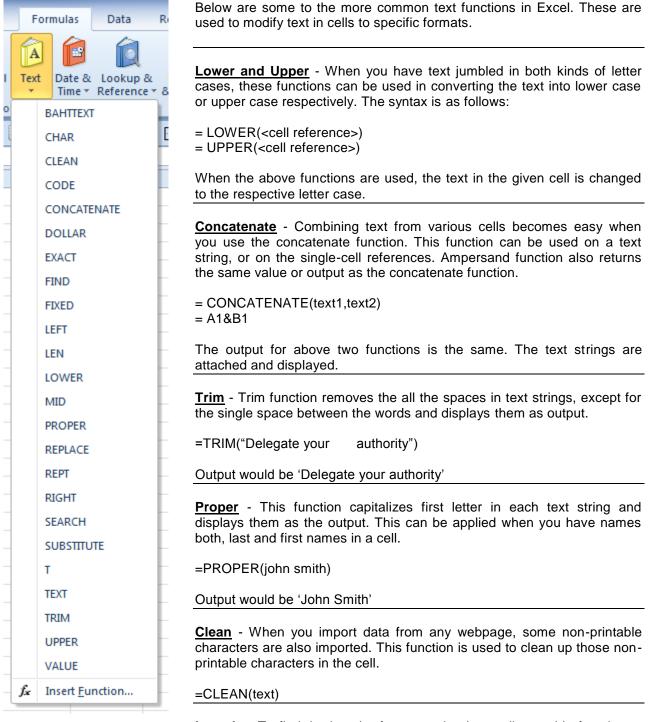

Excel can be used with confidence to gain a feel for a dataset through basic descriptive statistics, such as mean, median, mode, maximum, and minimum. All of these functions can be accessed through Excel's formula function.