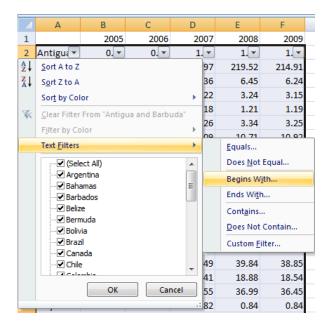

This selection would cause Excel to first sort according to country name (Column A) and then for any duplicates, sort those according to 2005 value.

The FILTER function allows you to select a subset of your data to display. From the same "Sort and Filter" menu used above, choose "Filter". There will now be a small box on the first cell of each column. If you click on one of these boxes, a dialogue box will open: